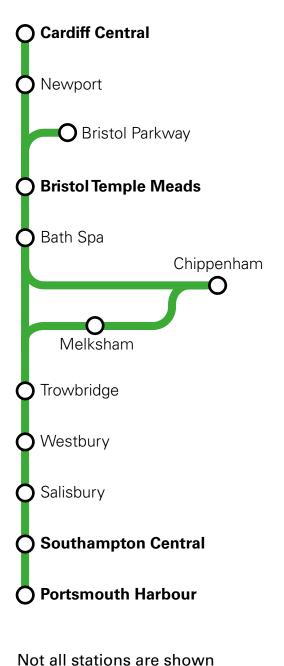

# This timetable shows trains from Cardiff, Bristol and Chippenham to Southampton and Portsmouth.