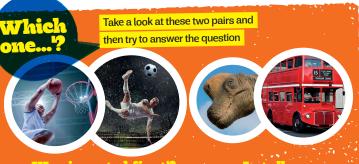

## The nest quest

This little chick has wandered away from mummy. Can you get her through the maze, safe and sound?

Basketball OR Football

A Brachiosaurus OR

A double-decker bus

Fun facts

IF A DONKEY AND A ZEBRA HAVE A BABY, IT IS CALLED A ZONKEY SNEEZING WITH YOUR EYES OPEN IS IMPOSSIBLE