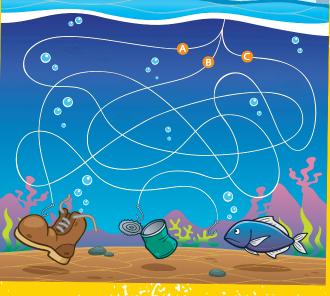

# By hook or by crook

This penguin's fishing for his dinner. Can you help him catch the fish before he hooks some rubbish?