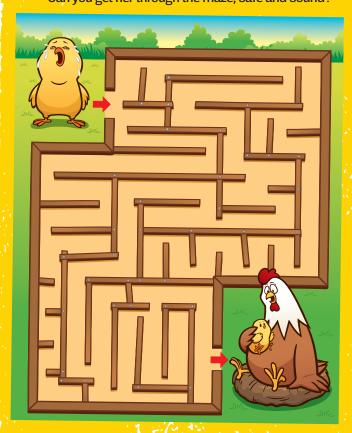

## The nest quest

This little chick has wandered away from mummy. Can you get her through the maze, safe and sound?

Basketball OR Football

A Brachiosaurus OR

A double-decker bus

Fun facts

IF A DONKEY AND A ZEBRA HAVE A BABY, IT IS CALLED A ZONKEY SNEEZING WITH YOUR EYES OPEN IS IMPOSSIBLE