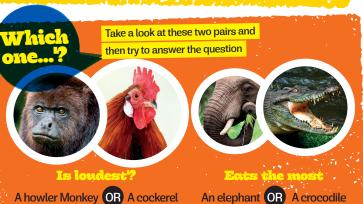

## The nest quest

This little chick has wandered away from mummy. Can you get her through the maze, safe and sound?

Basketball OR Football

A Brachiosaurus OR

A double-decker bus

Fun facts

IF A DONKEY AND A ZEBRA HAVE A BABY, IT IS CALLED A ZONKEY SNEEZING WITH YOUR EYES OPEN IS IMPOSSIBLE