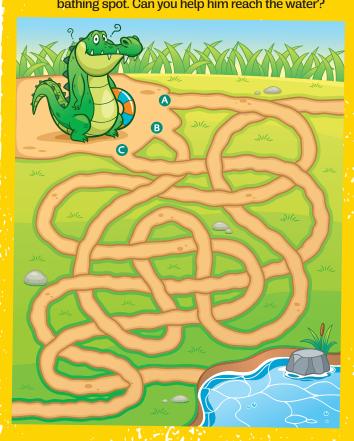

## Pick a pool path

This croc doesn't know how to get to his favourite bathing spot. Can you help him reach the water?

A cow OR A skunk

An tortoise OR A tiger