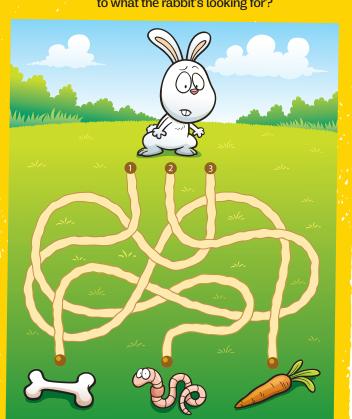

# Digging for dinner

There are three options, but can you find the quickest route to what the rabbit's looking for?