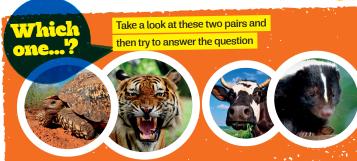

## Pick a pool path

This croc doesn't know how to get to his favourite bathing spot. Can you help him reach the water?

A cow OR A skunk

An tortoise OR A tiger