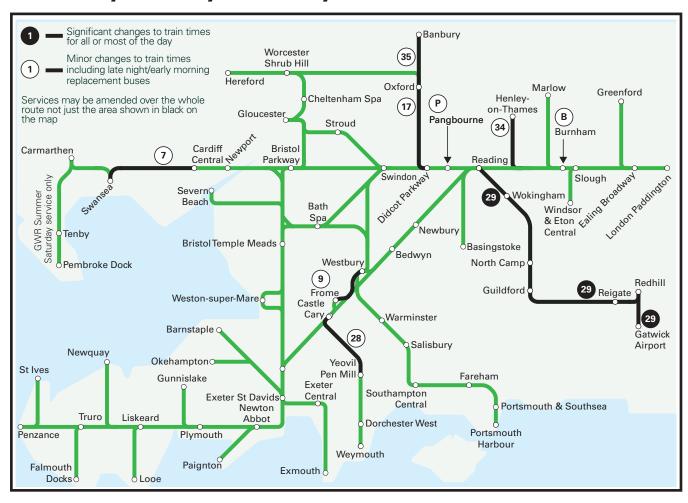

## Saturday 31 May to Friday 6 June 2025

Please check your journey on the day you travel. Additional, late timetable changes may apply. Visit **GWR.com/Check** 

This map shows a summary of planned improvement work taking place across our network.

## Saturday 31 May to Friday 6 June 2025