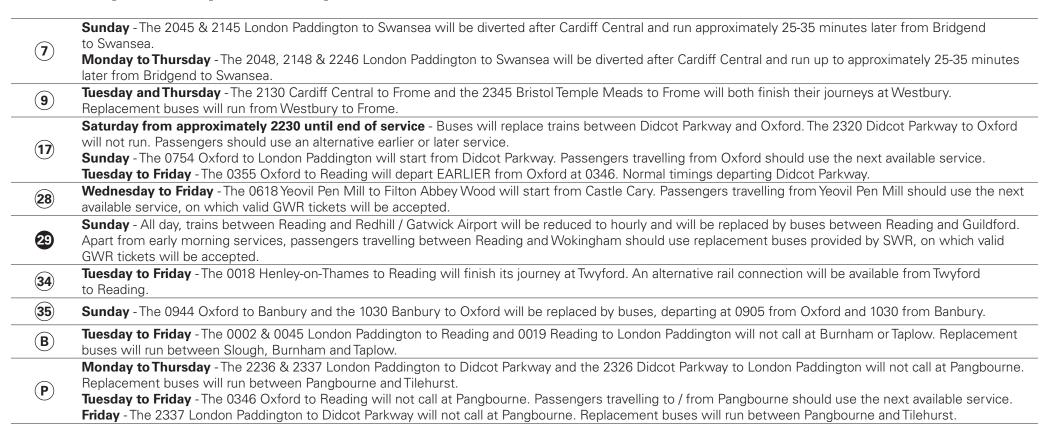

Full details of this work can be found on the next page.

You can check your journey details by:

- Using the train times and ticket section on our website www.GWR.com
- By calling National Rail Enquiries on03457 48 49 50. (Calls may be recorded)