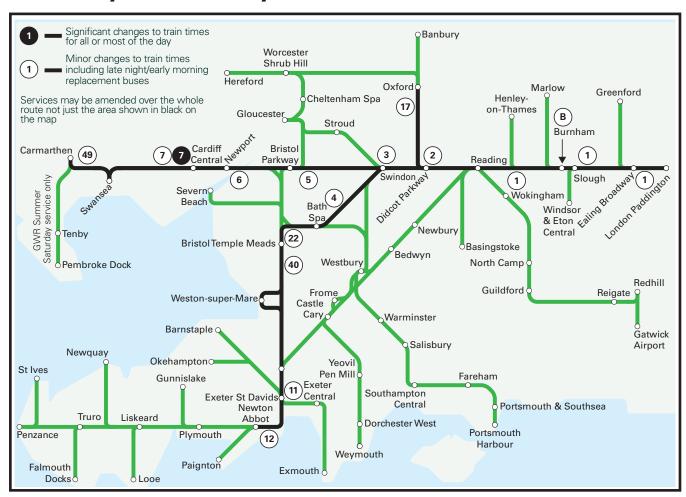

## Saturday 21 to Friday 27 June 2025

Please check your journey on the day you travel. Additional, late timetable changes may apply. Visit **GWR.com/Check** 

This map shows a summary of planned improvement work taking place across our network.

Full details of this work can be found on the next page.

You can check your journey details by:

- Using the train times and ticket section on our website www.GWR.com
- By calling National Rail Enquiries on03457 48 49 50. (Calls may be recorded)