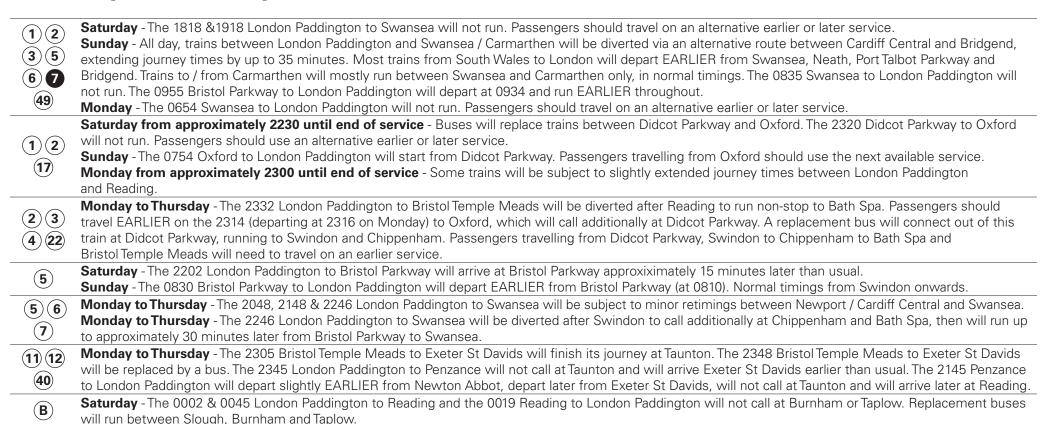

## Saturday 21 to Friday 27 June 2025

Please check your journey on the day you travel. Additional, late timetable changes may apply. Visit **GWR.com/Check** 

This map shows a summary of planned improvement work taking place across our network.

Full details of this work can be found on the next page.

You can check your journey details by:

- Using the train times and ticket section on our website www.GWR.com
- By calling National Rail Enquiries on03457 48 49 50. (Calls may be recorded)

Please check your journey on the day of travel in case there are any late timetable changes. Visit **GWR.com/check** 

Cycles, prams and items of bulky luggage cannot be carried on replacement buses during improvement works.